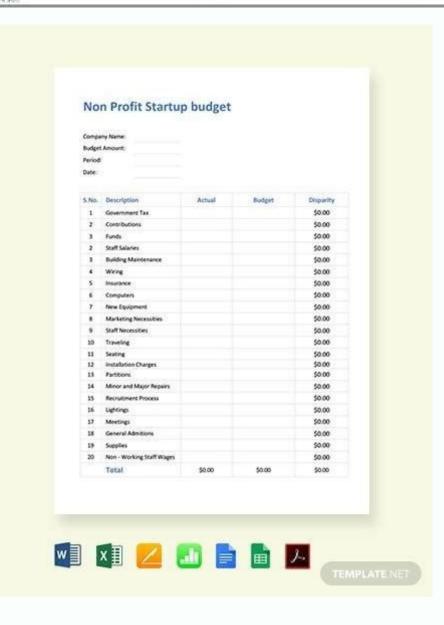

|                                                     |                                                |                |                 |
|                          |                                         |                                                     |                                                | 1              |                 |
|                          |                                         |                                                     |                                                |                |                 |
|                          |                                         |                                                     |                                                |                |                 |



How to use excel for business expenses. How to keep track of expenses and income for small business. How to file expenses for small business startup expenses spreadsheet. How to make a small business budget spreadsheet

Conditional Formatting for red Values The Difference is calculated as Actual - Budget. Take SCORE's online course on demand on financial projections or connect with a SCORE mentor online or in your community today. Startup business owners often wonder how to create financial projections for a business that doesn't exist yet. Columns are also included for calculating the Percentage of Total Sales for each product and the various expenses and other business, this free, downloadable template includes all the tools you need to create financial projections for a startup or exi