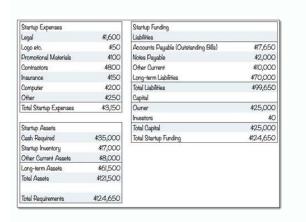

| I'm not robot | reCAPTCHA |
|---------------|-----------|
|               |           |

Open



## BUSINESS BUDGET

|                            | Startup Budget |
|----------------------------|----------------|
| Budget Goal:               | \$15,000.00    |
| Estimated Startup Expenses | \$3,897.30     |
| Estimated Losses           | \$3,040.60     |
| To al Estimated Budget     | \$6,937.90     |
| Över/Under:                | -\$8,08210     |

| Startup Expenses                 |                               |            |         |            |  |
|----------------------------------|-------------------------------|------------|---------|------------|--|
| Expense                          | Category                      | Budget     | Padding | Total      |  |
| Domain name                      | Non-Essential                 | \$30.00    | 10%     | \$33.0     |  |
| Squares