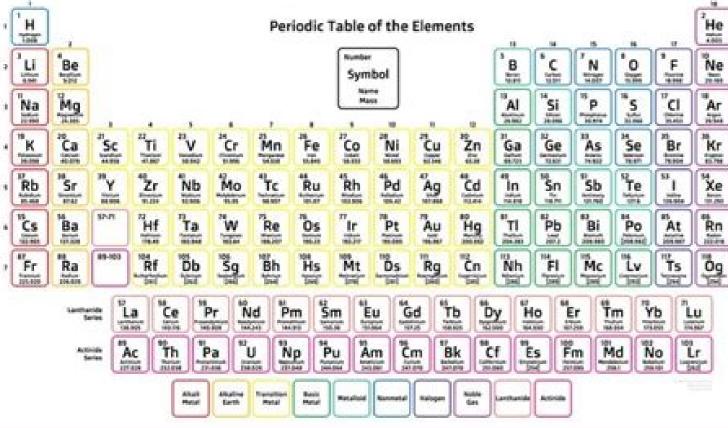

Periodic Table of Elements

He

Li Be
Na Mg

| H  | 2                      |                      |                     |                     | Pe     | erioc                   | lic T    | able                 | of th                | ne El              | eme                    | nts<br>13              | . 14                  | 15                                                                                                                                                                                                                                                                                                                                                                                                                                                                                                                                                                                                                                                                                                                                                                                                                                                                                                                                                                                                                                                                                                                                                                                                                                                                                                                                                                                                                                                                                                                                                                                                                                                                                                                                                                                                                                                                                                                                                                                                                                                                                                                             | 16                              | 17                         | 18<br>He<br>Heles              |
|----|------------------------|----------------------|---------------------|---------------------|--------|-------------------------|----------|----------------------|----------------------|--------------------|------------------------|------------------------|-----------------------|--------------------------------------------------------------------------------------------------------------------------------------------------------------------------------------------------------------------------------------------------------------------------------------------------------------------------------------------------------------------------------------------------------------------------------------------------------------------------------------------------------------------------------------------------------------------------------------------------------------------------------------------------------------------------------------------------------------------------------------------------------------------------------------------------------------------------------------------------------------------------------------------------------------------------------------------------------------------------------------------------------------------------------------------------------------------------------------------------------------------------------------------------------------------------------------------------------------------------------------------------------------------------------------------------------------------------------------------------------------------------------------------------------------------------------------------------------------------------------------------------------------------------------------------------------------------------------------------------------------------------------------------------------------------------------------------------------------------------------------------------------------------------------------------------------------------------------------------------------------------------------------------------------------------------------------------------------------------------------------------------------------------------------------------------------------------------------------------------------------------------------|---------------------------------|----------------------------|--------------------------------|
| Li | Be<br>bryton<br>1201   |                      |                     |                     |        |                         |          |                      |                      |                    |                        | B                      | C<br>Carbon<br>(2311  | N                                                                                                                                                                                                                                                                                                                                                                                                                                                                                                                                                                                                                                                                                                                                                                                                                                                                                                                                                                                                                                                                                                                                                                                                                                                                                                                                                                                                                                                                                                                                                                                                                                                                                                                                                                                                                                                                                                                                                                                                                                                                                                                              |                                 | F                          | Ne                             |
| Na | Mg                     | 3                    | 4                   | 5                   | 6      | 7                       | . 8      | 9                    | 10                   | 11                 | 12                     | AI                     | Si<br>Jacon<br>Jacon  | P                                                                                                                                                                                                                                                                                                                                                                                                                                                                                                                                                                                                                                                                                                                                                                                                                                                                                                                                                                                                                                                                                                                                                                                                                                                                                                                                                                                                                                                                                                                                                                                                                                                                                                                                                                                                                                                                                                                                                                                                                                                                                                                              |                                 | CI<br>Citation<br>15-63    | Ar<br>Ar                       |
| K  | Ca<br>Caccon<br>caccon | Sc<br>Scandian       | Ti<br>Tomen         | V<br>Venadori       | Cr     | Mn<br>Program<br>School | Fe       | Co<br>Codes<br>Sales | Ni<br>Ni             | Cu<br>Cu<br>Cupper | 2n<br>2n<br>2m         | Ga<br>Gadean           | Ge                    | As<br>As                                                                                                                                                                                                                                                                                                                                                                                                                                                                                                                                                                                                                                                                                                                                                                                                                                                                                                                                                                                                                                                                                                                                                                                                                                                                                                                                                                                                                                                                                                                                                                                                                                                                                                                                                                                                                                                                                                                                                                                                                                                                                                                       | Selection                       | Br                         | Kr<br>Kr                       |
| RЬ | Sr                     | Y<br>Y               | Zr                  | Nb                  | Mo     | Tc                      | Ru       | Rh                   | Pd                   | Ag                 | Cd<br>Cabase           | In                     | Sn<br>Ta              | Sb                                                                                                                                                                                                                                                                                                                                                                                                                                                                                                                                                                                                                                                                                                                                                                                                                                                                                                                                                                                                                                                                                                                                                                                                                                                                                                                                                                                                                                                                                                                                                                                                                                                                                                                                                                                                                                                                                                                                                                                                                                                                                                                             | to Market                       | S3<br>I<br>below<br>Ox 804 | X                              |
| Cs | Ba<br>Ilman            | 5.7-71<br>Landwooden | Hf                  | Ta<br>Ta            | w      | Re                      | Os       | 77<br>Ir             | Pt                   | Au<br>Gat          | 80                     | 01                     | Pb<br>Lead            | Bi                                                                                                                                                                                                                                                                                                                                                                                                                                                                                                                                                                                                                                                                                                                                                                                                                                                                                                                                                                                                                                                                                                                                                                                                                                                                                                                                                                                                                                                                                                                                                                                                                                                                                                                                                                                                                                                                                                                                                                                                                                                                                                                             |                                 | At                         | Rr                             |
| Fr | Ra                     | 89-103<br>Accresion  | Rf                  | Db<br>Db            | Sg     | Bh<br>Setron            | Hs<br>Hs |                      | Ds<br>Ds             | Rg                 | Cn                     | Uut                    | FI                    | Uu                                                                                                                                                                                                                                                                                                                                                                                                                                                                                                                                                                                                                                                                                                                                                                                                                                                                                                                                                                                                                                                                                                                                                                                                                                                                                                                                                                                                                                                                                                                                                                                                                                                                                                                                                                                                                                                                                                                                                                                                                                                                                                                             | Lv                              | Uus                        | Üu                             |
|    |                        | 5                    | La                  | c <sub>e</sub>      | Pr     | Nd                      | Pm       | Sm                   | Eu                   | Gd                 | 65<br>Ть               | <sup>∞</sup> Dy        | Но                    | <sup>68</sup> Er                                                                                                                                                                                                                                                                                                                                                                                                                                                                                                                                                                                                                                                                                                                                                                                                                                                                                                                                                                                                                                                                                                                                                                                                                                                                                                                                                                                                                                                                                                                                                                                                                                                                                                                                                                                                                                                                                                                                                                                                                                                                                                               | °°<br>Tm                        | Υb                         | Lu                             |
|    |                        | -                    | Ac                  | Th                  | Pa     | U                       | Np       | Pu                   | Hopen<br>Hopen<br>Am | 15735<br>Cm        | 97<br>Bk               | Cf                     | 99<br>Es              | Internal Int | Thillian<br>188734<br>101<br>Md | IDIO<br>No                 | inester<br>(16867<br>103<br>Lr |
|    |                        |                      | Accordan<br>207.038 | Thorse P<br>232,008 | 20137M | Drientom 27<br>238.029  | 217.04E  | Publisher<br>2H3H    | Americans<br>343361  | Corum<br>347.678   | Serbellum 3<br>247,670 | Cultivision<br>211 080 | Distriction<br>(DI-C) | Fermium<br>257.095                                                                                                                                                                                                                                                                                                                                                                                                                                                                                                                                                                                                                                                                                                                                                                                                                                                                                                                                                                                                                                                                                                                                                                                                                                                                                                                                                                                                                                                                                                                                                                                                                                                                                                                                                                                                                                                                                                                                                                                                                                                                                                             | Mendelevium<br>- 258 J          | 1908s/fum<br>259.101       | [M]                            |

Identifying Periodic Table Families. There are various families of elements like alkali metals, basic metals, and more. In this color-coded pdf worksheet, 5th grade and 6th grade and 6th grade students complete the missing parts and identify the nine periodic table families. How is the periodic table of the elements arranged? The periodic table is an organized arrangement of the chemical elements, in order of their atomic number (number of protons), electron configurations, and their chemical properties. This ordering segregates elements according to their periodic trends that are elements with similar behavior in the same column. 20.07.2021 · Location of Metalloids on the Periodic Table. As previously mentioned, metalloids are a group of elements that occur in a slanted line ...