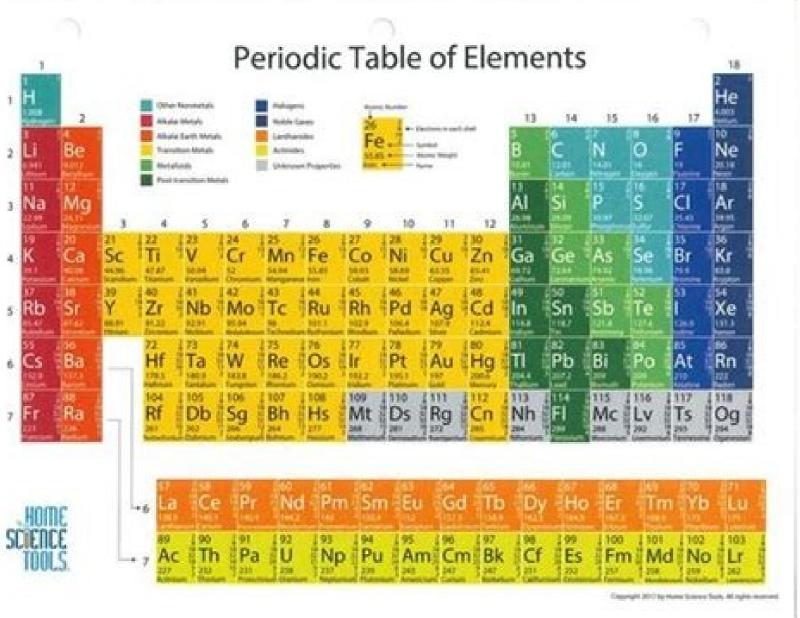

Periodic Table of Elements

He

Li Be
Na Mg

| H  | 2                      |                      |                     |                     | Pe     | erioc                   | lic T    | able                 | of th                | ne El              | eme                    | nts<br>13              | . 14                  | 15                                                                                                                                                                                                                                                                                                                                                                                                                                                                                                                                                                                                                                                                                                                                                                                                                                                                                                                                                                                                                                                                                                                                                                                                                                                                                                                                                                                                                                                                                                                                                                                                                                                                                                                                                                                                                                                                                                                                                                                                                                                                                                                             | 16                              | 17                         | 18<br>He<br>Heles              |
|----|------------------------|----------------------|---------------------|---------------------|--------|-------------------------|----------|----------------------|----------------------|--------------------|------------------------|------------------------|-----------------------|--------------------------------------------------------------------------------------------------------------------------------------------------------------------------------------------------------------------------------------------------------------------------------------------------------------------------------------------------------------------------------------------------------------------------------------------------------------------------------------------------------------------------------------------------------------------------------------------------------------------------------------------------------------------------------------------------------------------------------------------------------------------------------------------------------------------------------------------------------------------------------------------------------------------------------------------------------------------------------------------------------------------------------------------------------------------------------------------------------------------------------------------------------------------------------------------------------------------------------------------------------------------------------------------------------------------------------------------------------------------------------------------------------------------------------------------------------------------------------------------------------------------------------------------------------------------------------------------------------------------------------------------------------------------------------------------------------------------------------------------------------------------------------------------------------------------------------------------------------------------------------------------------------------------------------------------------------------------------------------------------------------------------------------------------------------------------------------------------------------------------------|---------------------------------|----------------------------|--------------------------------|
| Li | Be<br>bryton<br>1201   |                      |                     |                     |        |                         |          |                      |                      |                    |                        | B                      | C<br>Carbon<br>(2311  | N                                                                                                                                                                                                                                                                                                                                                                                                                                                                                                                                                                                                                                                                                                                                                                                                                                                                                                                                                                                                                                                                                                                                                                                                                                                                                                                                                                                                                                                                                                                                                                                                                                                                                                                                                                                                                                                                                                                                                                                                                                                                                                                              |                                 | F                          | Ne                             |
| Na | Mg                     | 3                    | 4                   | 5                   | 6      | 7                       | . 8      | 9                    | 10                   | 11                 | 12                     | AI                     | Si<br>Jacon<br>Jacon  | P                                                                                                                                                                                                                                                                                                                                                                                                                                                                                                                                                                                                                                                                                                                                                                                                                                                                                                                                                                                                                                                                                                                                                                                                                                                                                                                                                                                                                                                                                                                                                                                                                                                                                                                                                                                                                                                                                                                                                                                                                                                                                                                              |                                 | CI<br>Citation<br>15-63    | Ar<br>Ar                       |
| K  | Ca<br>Caccon<br>caccon | Sc<br>Scandian       | Ti<br>Tomen         | V<br>Venadori       | Cr     | Mn<br>Program<br>School | Fe       | Co<br>Codes<br>Sales | Ni<br>Ni             | Cu<br>Cu<br>Cupper | 2n<br>2n<br>2m         | Ga<br>Gadean           | Ge                    | As<br>As                                                                                                                                                                                                                                                                                                                                                                                                                                                                                                                                                                                                                                                                                                                                                                                                                                                                                                                                                                                                                                                                                                                                                                                                                                                                                                                                                                                                                                                                                                                                                                                                                                                                                                                                                                                                                                                                                                                                                                                                                                                                                                                       | Selection                       | Br                         | Kr<br>Kr                       |
| RЬ | Sr                     | Y<br>Y               | Zr                  | Nb                  | Mo     | Tc                      | Ru       | Rh                   | Pd                   | Ag                 | Cd<br>Cabase           | In                     | Sn<br>Ta              | Sb                                                                                                                                                                                                                                                                                                                                                                                                                                                                                                                                                                                                                                                                                                                                                                                                                                                                                                                                                                                                                                                                                                                                                                                                                                                                                                                                                                                                                                                                                                                                                                                                                                                                                                                                                                                                                                                                                                                                                                                                                                                                                                                             | to Market                       | S3<br>I<br>below<br>Ox 804 | X                              |
| Cs | Ba<br>Ilman            | 5.7-71<br>Landwooden | Hf                  | Ta<br>Ta            | w      | Re                      | Os       | 77<br>Ir             | Pt                   | Au<br>Gat          | 80                     | 01                     | Pb<br>Lead            | Bi                                                                                                                                                                                                                                                                                                                                                                                                                                                                                                                                                                                                                                                                                                                                                                                                                                                                                                                                                                                                                                                                                                                                                                                                                                                                                                                                                                                                                                                                                                                                                                                                                                                                                                                                                                                                                                                                                                                                                                                                                                                                                                                             |                                 | At                         | Rr                             |
| Fr | Ra                     | 89-103<br>Accresion  | Rf                  | Db<br>Db            | Sg     | Bh<br>Setron            | Hs<br>Hs |                      | Ds<br>Ds             | Rg                 | Cn                     | Uut                    | FI                    | Uu                                                                                                                                                                                                                                                                                                                                                                                                                                                                                                                                                                                                                                                                                                                                                                                                                                                                                                                                                                                                                                                                                                                                                                                                                                                                                                                                                                                                                                                                                                                                                                                                                                                                                                                                                                                                                                                                                                                                                                                                                                                                                                                             | Lv                              | Uus                        | Üu                             |
|    |                        | 5                    | La                  | c <sub>e</sub>      | Pr     | Nd                      | Pm       | Sm                   | Eu                   | Gd                 | 65<br>Ть               | <sup>∞</sup> Dy        | Но                    | <sup>68</sup> Er                                                                                                                                                                                                                                                                                                                                                                                                                                                                                                                                                                                                                                                                                                                                                                                                                                                                                                                                                                                                                                                                                                                                                                                                                                                                                                                                                                                                                                                                                                                                                                                                                                                                                                                                                                                                                                                                                                                                                                                                                                                                                                               | °°<br>Tm                        | Υb                         | Lu                             |
|    |                        | -                    | Ac                  | Th                  | Pa     | U                       | Np       | Pu                   | Hopen<br>Hopen<br>Am | 15735<br>Cm        | 97<br>Bk               | Cf                     | 99<br>Es              | Internal Int | Thillian<br>188734<br>101<br>Md | IDIO<br>No                 | inester<br>(16867<br>103<br>Lr |
|    |                        |                      | Accordan<br>207.038 | Thorse P<br>232,008 | 20137M | Drientom 27<br>238.029  | 217.04E  | Publisher<br>2H3H    | Americans<br>343361  | Corum<br>347.678   | Serbellum 3<br>247,670 | Cultivision<br>211 080 | Distriction<br>(DI-C) | Fermium<br>257.095                                                                                                                                                                                                                                                                                                                                                                                                                                                                                                                                                                                                                                                                                                                                                                                                                                                                                                                                                                                                                                                                                                                                                                                                                                                                                                                                                                                                                                                                                                                                                                                                                                                                                                                                                                                                                                                                                                                                                                                                                                                                                                             | Mendelevium<br>- 258 J          | 1908s/fum<br>259.101       | [M]                            |

Identifying Periodic Table Families. There are various families of elements like alkali metals, basic metals, and more. In this color-coded pdf worksheet, 5th grade and 6th grade and 6th grade students complete the missing parts and identify the nine periodic table families. How is the periodic table of the elements arranged? The periodic table is an organized arrangement of the chemical elements, in order of their atomic number (number of protons), electron configurations, and their chemical properties. This ordering segregates elements according to their periodic trends that are elements with similar behavior in the same column. 20.07.2021 · Location of Metalloids on the Periodic Table. As previously mentioned, metalloids are a group of elements that occur in a slanted line ...